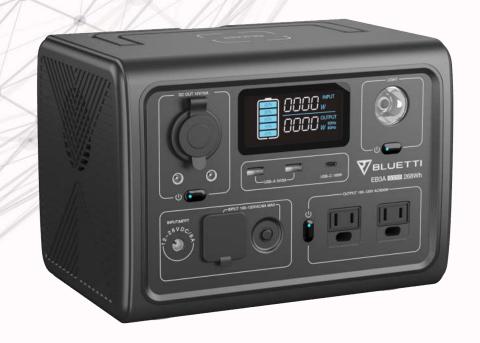

### Sufficient Ports POWER

100W USB-C PD3.0\*1 Cigarette lighter port/DC5521 15W Wireless charging pad\*1

## **Smart Display**

Real-time display SOC, Input/Output Info, Remaining Discharge Time Fault info.