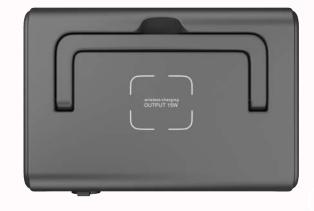

## KEEP YOUR DEVICES READY TO USE

On one single charge, you can power up an iPhone 13 up to 20 times, laptop 16 times and use a CPAP for 7.5 hours. Moreover, the wireless charging pad on top is giving your an another option to charge appliances if there's necessary.

### Sufficient Ports POWER

100W USB-C PD3.0\*1 Cigarette lighter port/DC5521 15W Wireless charging pad\*1