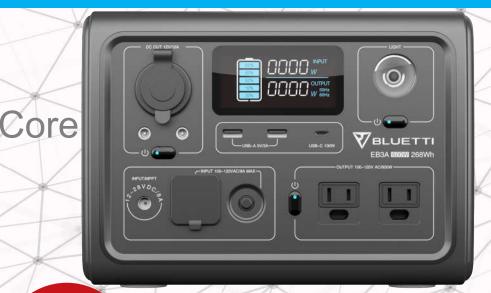

# EB3A

Portable Power Station

BLUETTI

Power Inc.

Designed for comfortable handling the

EB3A comes with a top handle and the whole power station is so

Lightweight that even a kid can lift it up easily without feeling fatigue.

With a 268Wh capacity it features, you can go for an off-grid living anytime from RV camping to wilderness exploration with no fear of losing power.

### Sufficient Ports POWER

100W USB-C PD3.0\*1 Cigarette lighter port/DC5521 15W Wireless charging pad\*1

## **Smart Display**

Real-time display SOC, Input/Output Info, Remaining Discharge Time Fault info.