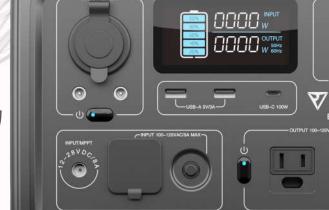

## **Smart Display**

Real-time display SOC, Input/Output Info, Remaining Discharge Time Fault info.