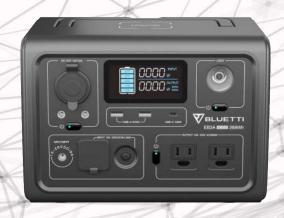

### Sufficient Ports POWER

100W USB-C PD3.0\*1 Cigarette lighter port/DC5521 15W Wireless charging pad\*1

## **Smart Display**

Real-time display SOC, Input/Output Info, Remaining Discharge Time Fault info.